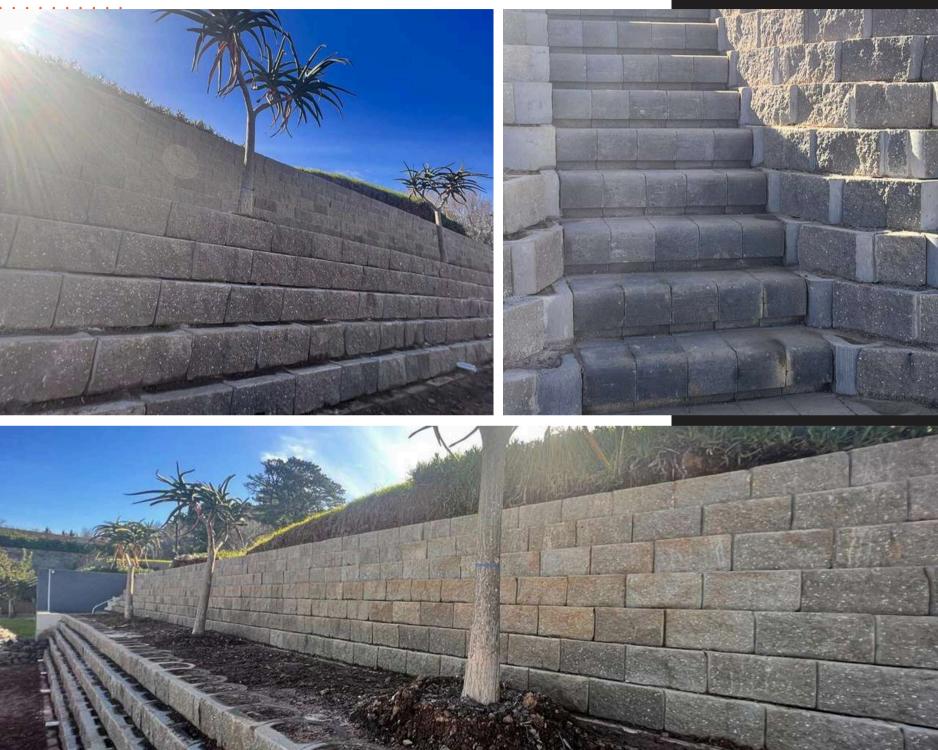

#### **Specialized Retaining Walls Residential**

**Challenge:** LFC Construction addressed a complex challenge in Herold's Bay by rebuilding a failed retaining wall to support a 9.3-meter high embankment with parking for four cars on top.

#### Solution:

- Safety First: Implemented rigorous safety measures to secure the site.
- Debris Management: Removed unusable debris and prepared the foundation.
- Engineering Excellence: Constructed the wall using L11 Terraforce blocks, integrated with essential drainage systems.
- Aesthetic and Functional Enhancements: Installed Terraforce 4x4 step blocks for steps and side walls, enhancing both the utility and appearance.

**Outcome:** The project not only rectified the initial failure but also showcased LFC Construction's capability to deliver sophisticated, engineering-focused solutions with aesthetic appeal.