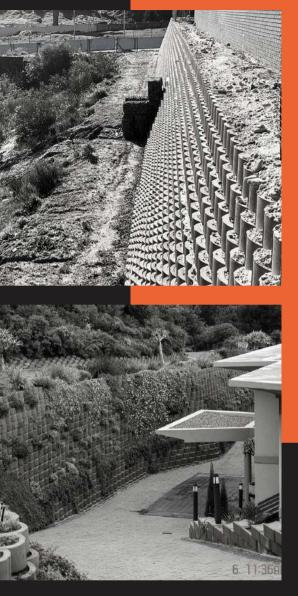

# SERVICES

**Specialized Retaining Walls:** LFC Construction excels in specialist installations of Terraforce and Loffelstein retaining walls, even under challenging conditions, ensuring durability and precision.

#### **LFC Construction**

Our project portfolio includes retaining wall solutions for residential and commercial properties. Using only the best products, techniques and design solutions.

Our portfolio also includes several technical applications in the small civil sector. With bespoke projects completed to solve unique problems.