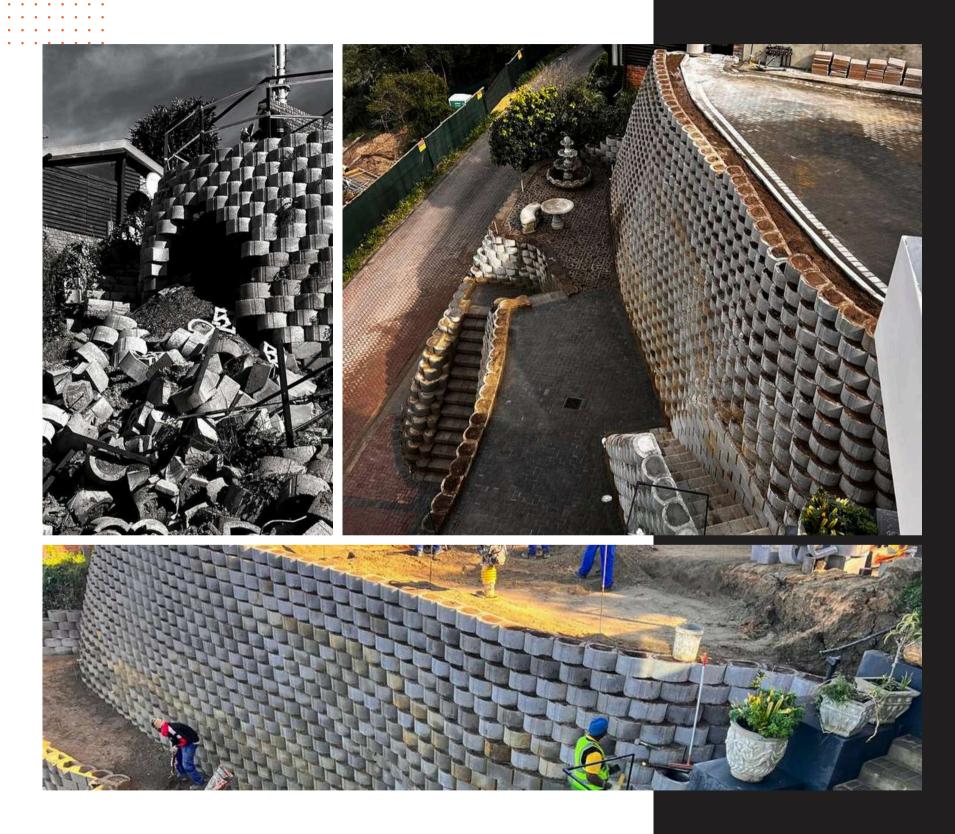

#### **Specialized Retaining Walls Residential**

**Challenge:** LFC Construction addressed a complex challenge in Herold's Bay by rebuilding a failed retaining wall to support a 9.3-meter high embankment with parking for four cars on top.

#### Solution:

- Safety First: Implemented rigorous safety measures to secure the site.
- Debris Management: Removed unusable debris and prepared the foundation.
- Engineering Excellence: Constructed the wall using L11 Terraforce blocks, integrated with essential drainage systems.
- Aesthetic and Functional Enhancements: Installed Terraforce 4x4 step blocks for steps and side walls, enhancing both the utility and appearance.

**Outcome:** The project not only rectified the initial failure but also showcased LFC Construction's capability to deliver sophisticated, engineering-focused solutions with aesthetic appeal.