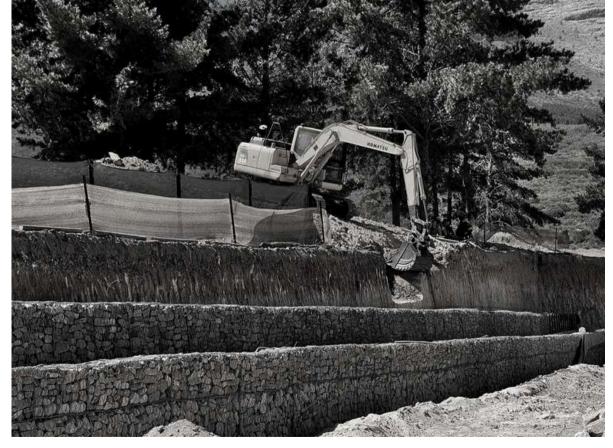

#### DE ZALZE GOLF ESTATE Small Civil Works

Construction of Gabions in Blauwklippen river. River bank protection at De Zalze Golf Estate Stellenbosch.

......