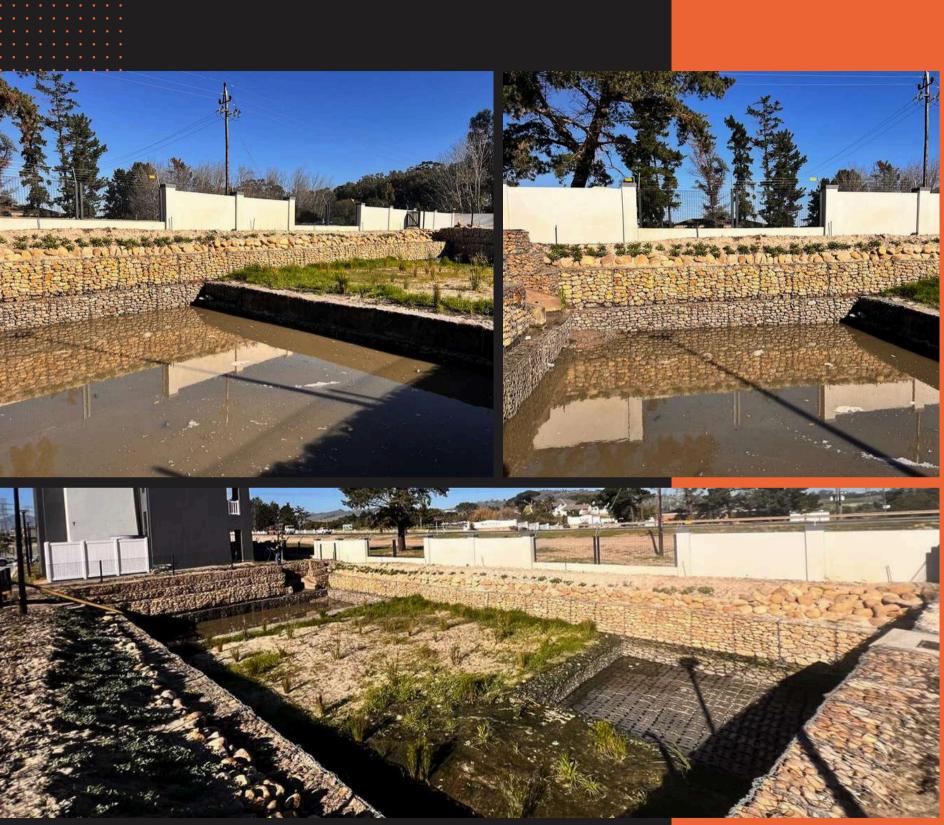

#### DE ZALZE GOLF ESTATE Small Civil Works

Construction of Gabions in Blauwklippen river. River bank protection at De Zalze Golf Estate Stellenbosch.

......