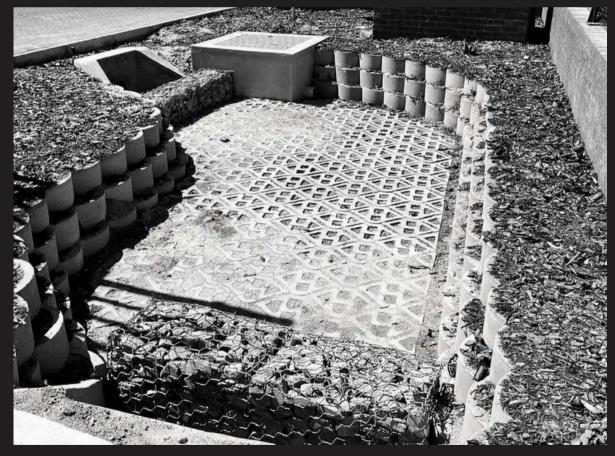

### **DETENTION POND** Small Civil Works

Detention pond Engen Garage Wellington. L12 Teraforce blocks was used with Terracrete grass blocks.

#### DETENTION POND Small Civil Works

Arnims place. Brackenfell. Detention pond Gabion and Armorflex grass blocks. Water management, an eco friendly system.