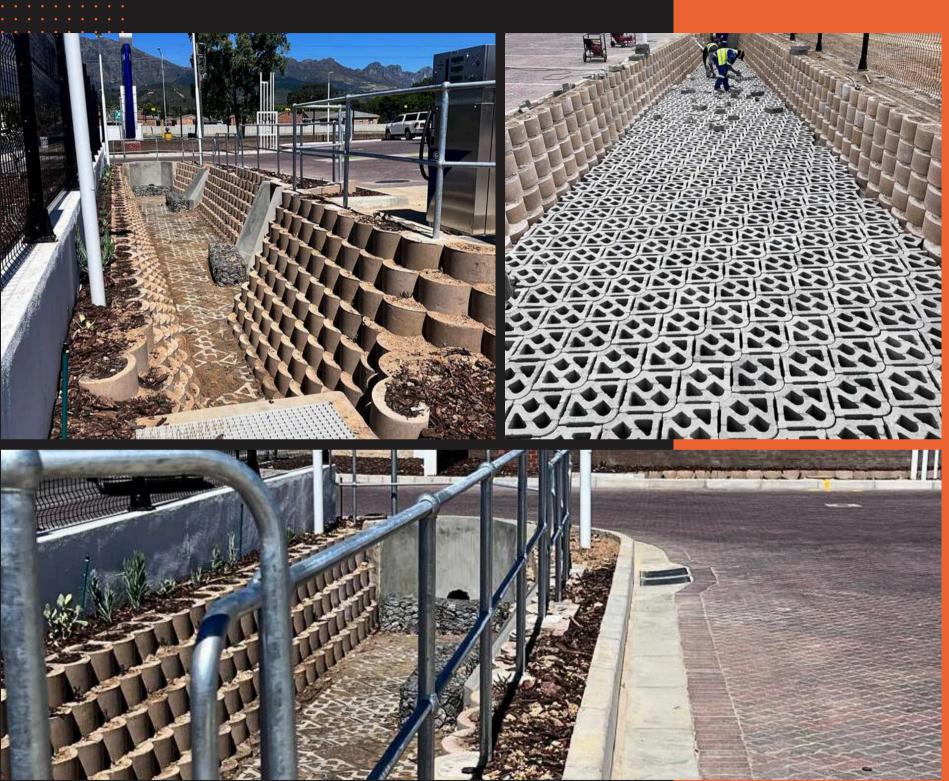

### **DETENTION POND** Small Civil Works

Detention pond Engen Garage Wellington. L12 Teraforce blocks was used with Terracrete grass blocks.