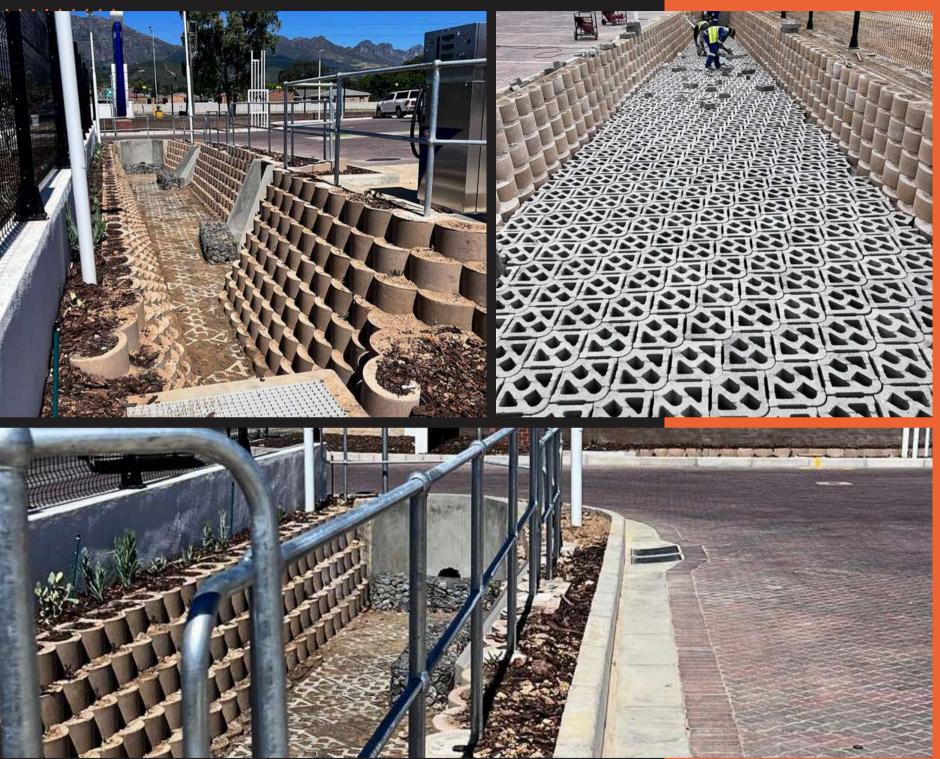

### **DETENTION POND** Small Civil Works

Detention pond Engen Garage Wellington. L12 Teraforce blocks was used with Terracrete grass blocks.