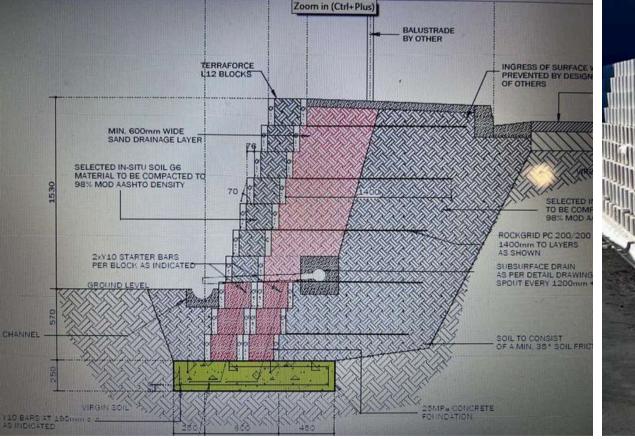

# SERVICES

**Specialized Retaining Walls:** LFC Construction excels in specialist installations of Terraforce and Loffelstein retaining walls, even under challenging conditions, ensuring durability and precision.

#### **Specialized Retaining Walls Residential**

**Challenge:** LFC Construction addressed a complex challenge in Herold's Bay by rebuilding a failed retaining wall to support a 9.3-meter high embankment with parking for four cars on top.

#### Solution:

- Safety First: Implemented rigorous safety measures to secure the site.
- Debris Management: Removed unusable debris and prepared the foundation.
- Engineering Excellence: Constructed the wall using L11 Terraforce blocks, integrated with essential drainage systems.
- Aesthetic and Functional Enhancements: Installed Terraforce 4x4 step blocks for steps and side walls, enhancing both the utility and appearance.