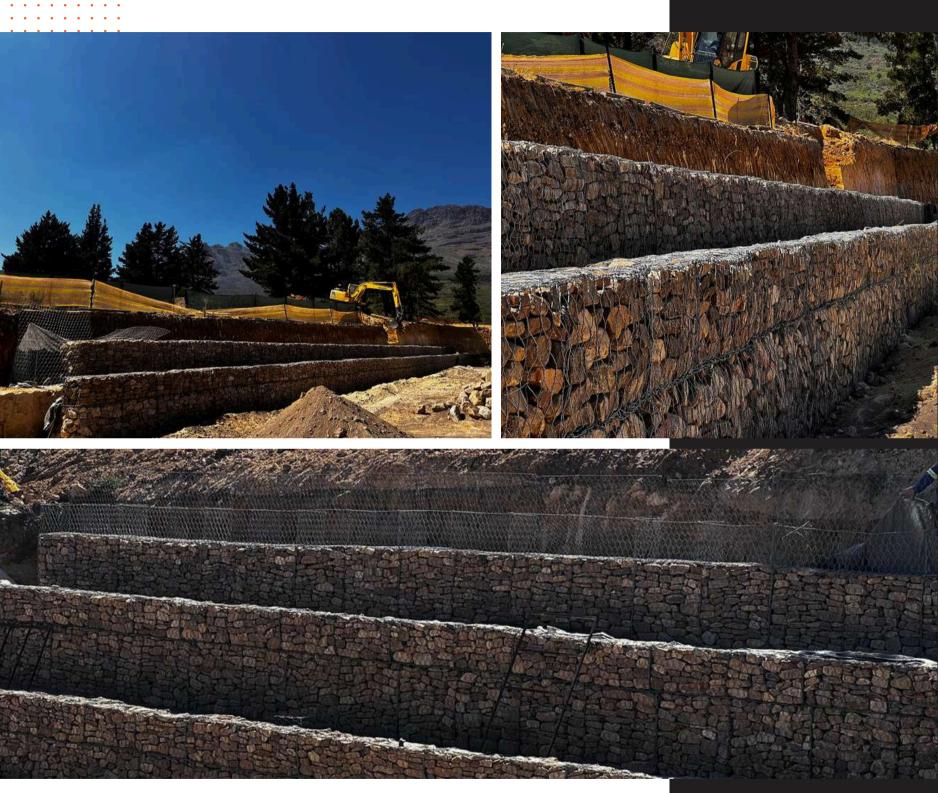

#### DE ZALZE GOLF ESTATE Small Civil Works

Construction of Gabions in Blauwklippen river. River bank protection at De Zalze Golf Estate Stellenbosch.

......