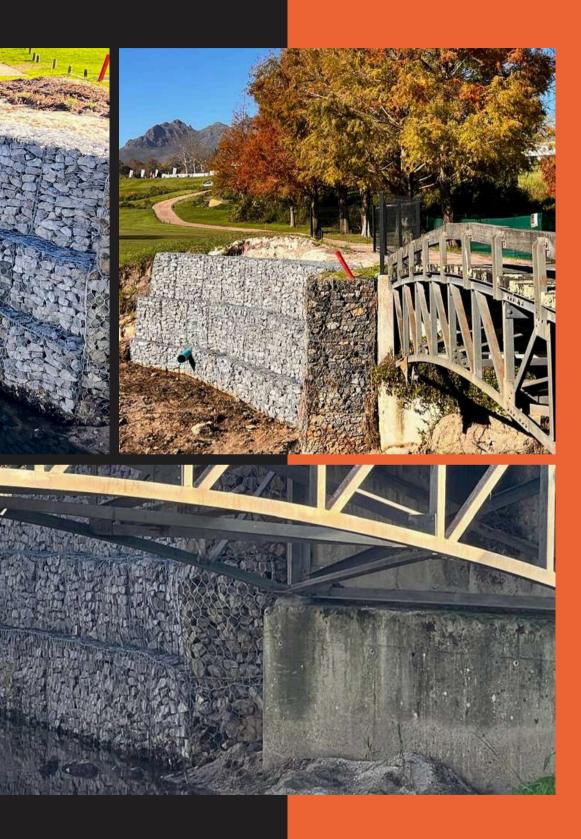

#### DE ZALZE GOLF ESTATE Small Civil Works

Construction of Gabions in Blauwklippen river. River bank protection at De Zalze Golf Estate Stellenbosch.

......