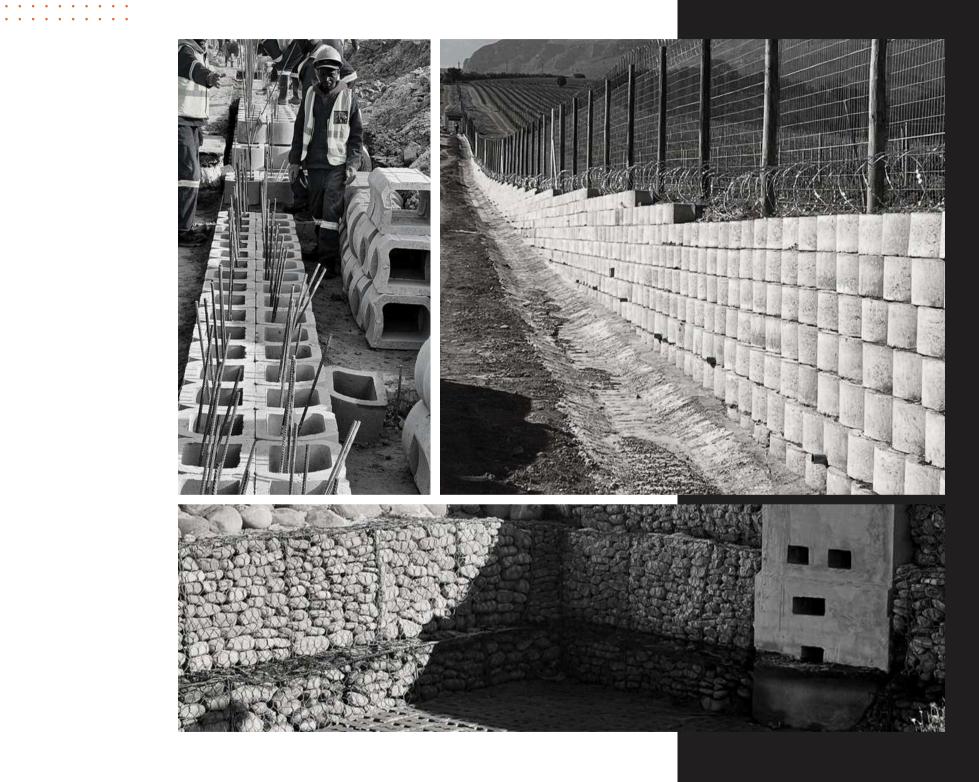

# SERVICES

**Specialized Retaining Walls:** LFC Construction excels in specialist installations of Terraforce and Loffelstein retaining walls, even under challenging conditions, ensuring durability and precision.

Gabion Structures: LFC Construction is proficient in designing and constructing gabion walls and structures, providing effective and aesthetically pleasing solutions for erosion control and landscaping.

**Small Civil Works:** LFC Construction is skilled in executing small-scale civil works projects, delivering quality results with attention to detail and efficiency.