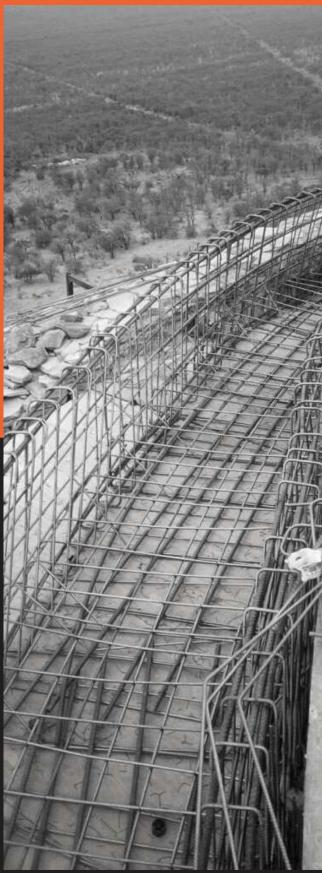

# SERVICES

**Specialized Retaining Walls:** LFC Construction excels in specialist installations of Terraforce and Loffelstein retaining walls, even under challenging conditions, ensuring durability and precision.

#### **Specialized Retaining Walls Residential**

**Challenge:** LFC Construction addressed a complex challenge in Herold's Bay by rebuilding a failed retaining wall to support a 9.3-meter high embankment with parking for four cars on top.

#### Solution:

- Safety First: Implemented rigorous safety measures to secure the site.
- Debris Management: Removed unusable debris and prepared the foundation.
- Engineering Excellence: Constructed the wall using L11 Terraforce blocks, integrated with essential drainage systems.
- Aesthetic and Functional Enhancements: Installed Terraforce 4x4 step blocks for steps and side walls, enhancing both the utility and appearance.