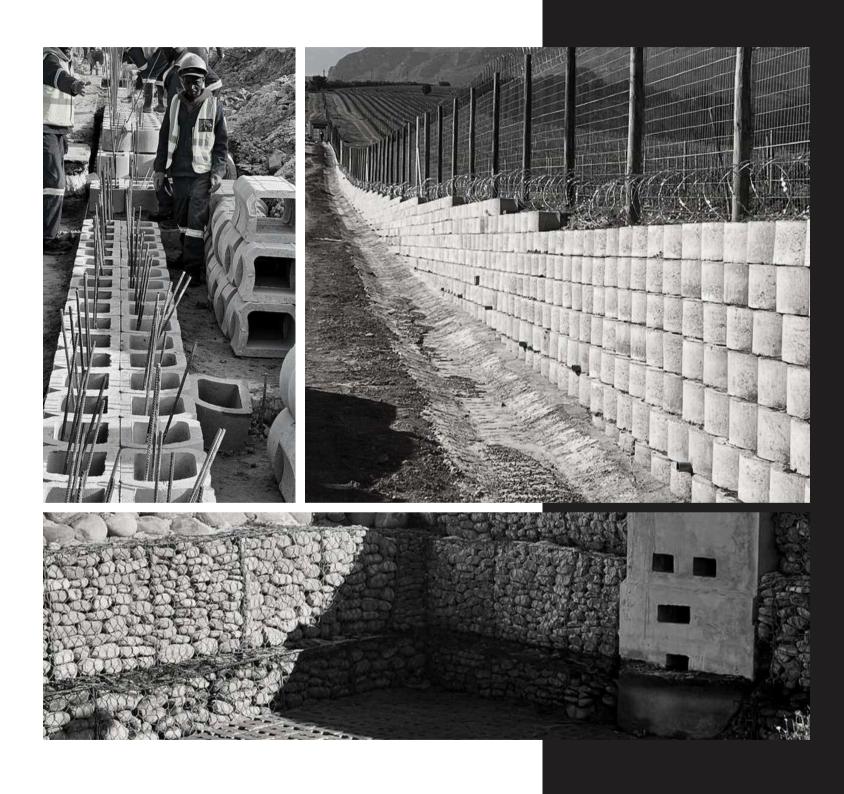

# SERVICES

**Specialized Retaining Walls:** LFC Construction excels in specialist installations of Terraforce and Loffelstein retaining walls, even under challenging conditions, ensuring durability and precision.

Gabion Structures: LFC Construction is proficient in designing and constructing gabion walls and structures, providing effective and aesthetically pleasing solutions for erosion control and landscaping.

**Small Civil Works:** LFC Construction is skilled in executing small-scale civil works projects, delivering quality results with attention to detail and efficiency.