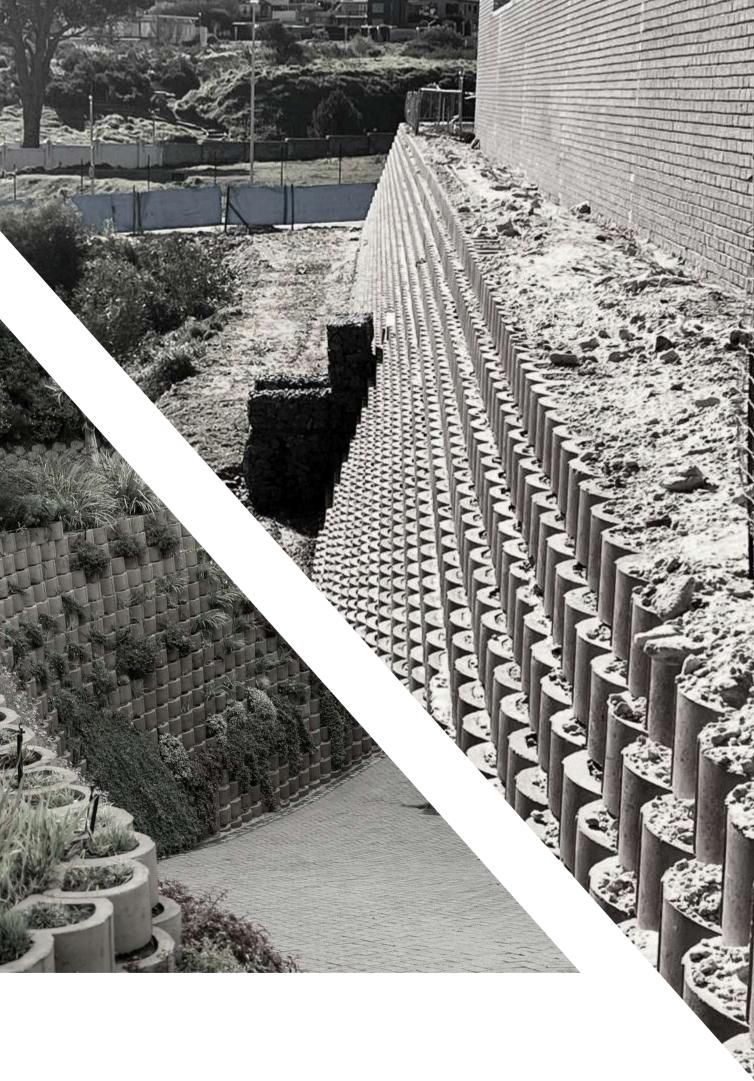

# SERVICES

**Specialized Retaining Walls:** LFC Construction excels in specialist installations of Terraforce and Loffelstein retaining walls, even under challenging conditions, ensuring durability and precision.

Gabion Structures: LFC Construction is proficient in designing and constructing gabion walls and structures, providing effective and aesthetically pleasing solutions for erosion control and landscaping.

#### **Specialized Retaining Walls Residential**

**Challenge:** LFC Construction addressed a complex challenge in Herold's Bay by rebuilding a failed retaining wall to support a 9.3-meter high embankment with parking for four cars on top.

#### Solution:

- Safety First: Implemented rigorous safety measures to secure the site.
- Debris Management: Removed unusable debris and prepared the foundation.
- Engineering Excellence: Constructed the wall using L11 Terraforce blocks, integrated with essential drainage systems.
- Aesthetic and Functional Enhancements: Installed Terraforce 4x4 step blocks for steps and side walls, enhancing both the utility and appearance.

**Outcome:** The project not only rectified the initial failure but also showcased LFC Construction's capability to deliver sophisticated, engineering-focused solutions with aesthetic appeal.