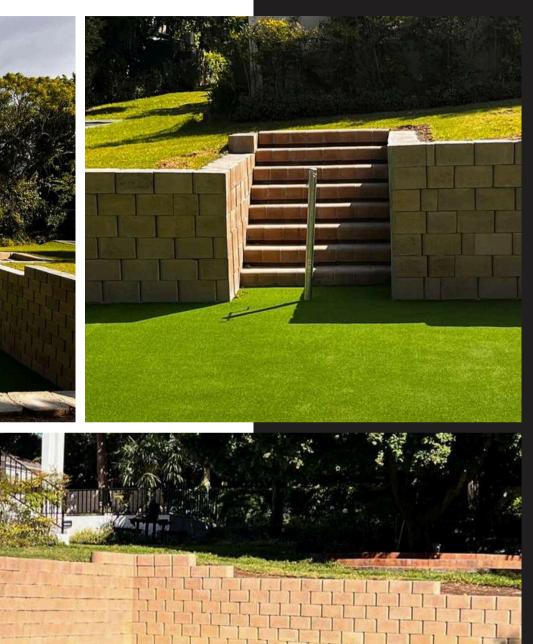

#### **Specialized Retaining Walls Residential**

**Challenge:** LFC Construction addressed a complex challenge in Herold's Bay by rebuilding a failed retaining wall to support a 9.3-meter high embankment with parking for four cars on top.

#### Solution:

- Safety First: Implemented rigorous safety measures to secure the site.
- Debris Management: Removed unusable debris and prepared the foundation.
- Engineering Excellence: Constructed the wall using L11 Terraforce blocks, integrated with essential drainage systems.
- Aesthetic and Functional Enhancements: Installed Terraforce 4x4 step blocks for steps and side walls, enhancing both the utility and appearance.

**Outcome:** The project not only rectified the initial failure but also showcased LFC Construction's capability to deliver sophisticated, engineering-focused solutions with aesthetic appeal.