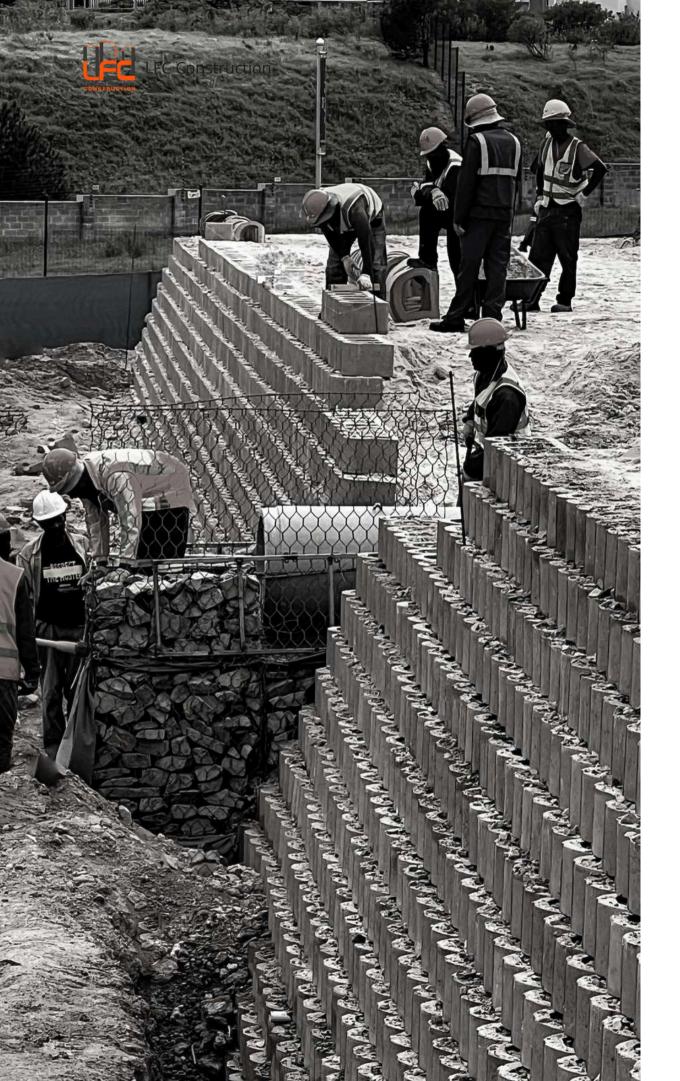

# SERVICES

**Specialized Retaining Walls:** LFC Construction excels in specialist installations of Terraforce and Loffelstein retaining walls, even under challenging conditions, ensuring durability and precision.

Gabion Structures: LFC Construction is proficient in designing and constructing gabion walls and structures, providing effective and aesthetically pleasing solutions for erosion control and landscaping.

**Small Civil Works:** LFC Construction is skilled in executing small-scale civil works projects, delivering quality results with attention to detail and efficiency.