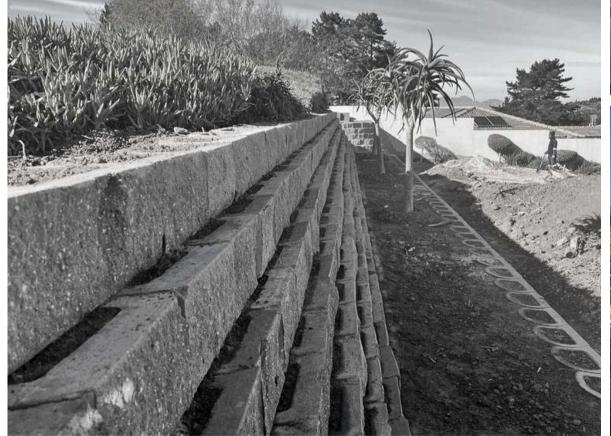

#### **Specialized Retaining Walls Residential**

**Challenge:** LFC Construction addressed a complex challenge in Herold's Bay by rebuilding a failed retaining wall to support a 9.3-meter high embankment with parking for four cars on top.

#### Solution:

- Safety First: Implemented rigorous safety measures to secure the site.
- Debris Management: Removed unusable debris and prepared the foundation.
- Engineering Excellence: Constructed the wall using L11 Terraforce blocks, integrated with essential drainage systems.
- Aesthetic and Functional Enhancements: Installed Terraforce 4x4 step blocks for steps and side walls, enhancing both the utility and appearance.

**Outcome:** The project not only rectified the initial failure but also showcased LFC Construction's capability to deliver sophisticated, engineering-focused solutions with aesthetic appeal.