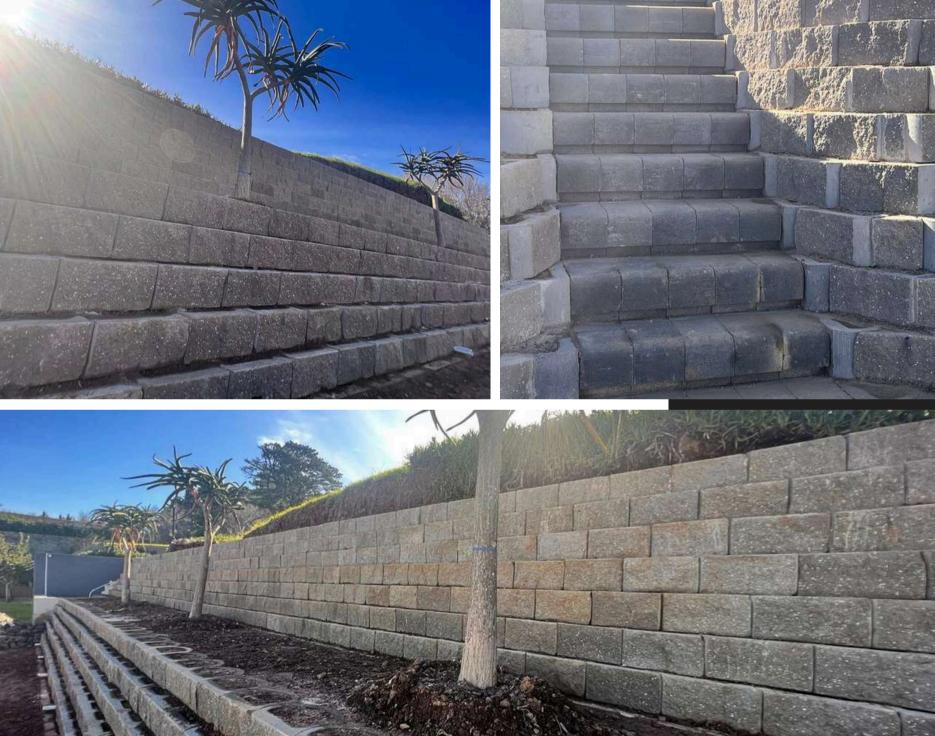

## HEROLD'S BAY

#### **Specialized Retaining Walls Residential**

**Challenge:** LFC Construction addressed a complex challenge in Herold's Bay by rebuilding a failed retaining wall to support a 9.3-meter high embankment with parking for four cars on top.

#### Solution:

- Safety First: Implemented rigorous safety measures to secure the site.
- Debris Management: Removed unusable debris and prepared the foundation.
- Engineering Excellence: Constructed the wall using L11 Terraforce blocks, integrated with essential drainage systems.
- Aesthetic and Functional Enhancements: Installed Terraforce 4x4 step blocks for steps and side walls, enhancing both the utility and appearance.

**Outcome:** The project not only rectified the initial failure but also showcased LFC Construction's capability to deliver sophisticated, engineering-focused solutions with aesthetic appeal.