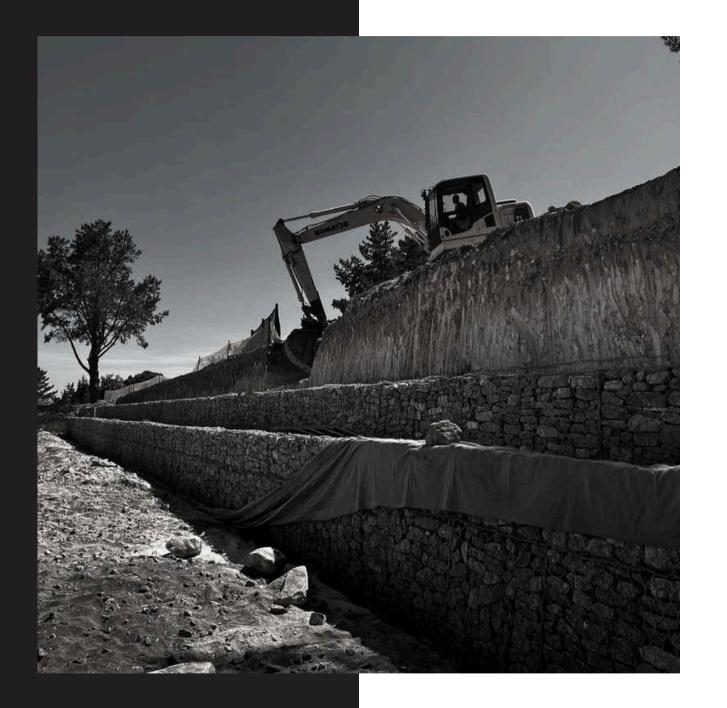

Gabion Structures: LFC Construction is proficient in designing and constructing gabion walls and structures, providing effective and aesthetically pleasing solutions for erosion control and landscaping.

#### DE ZALZE GOLF ESTATE Small Civil Works

Construction of Gabions in Blauwklippen river. River bank protection at De Zalze Golf Estate Stellenbosch.

......