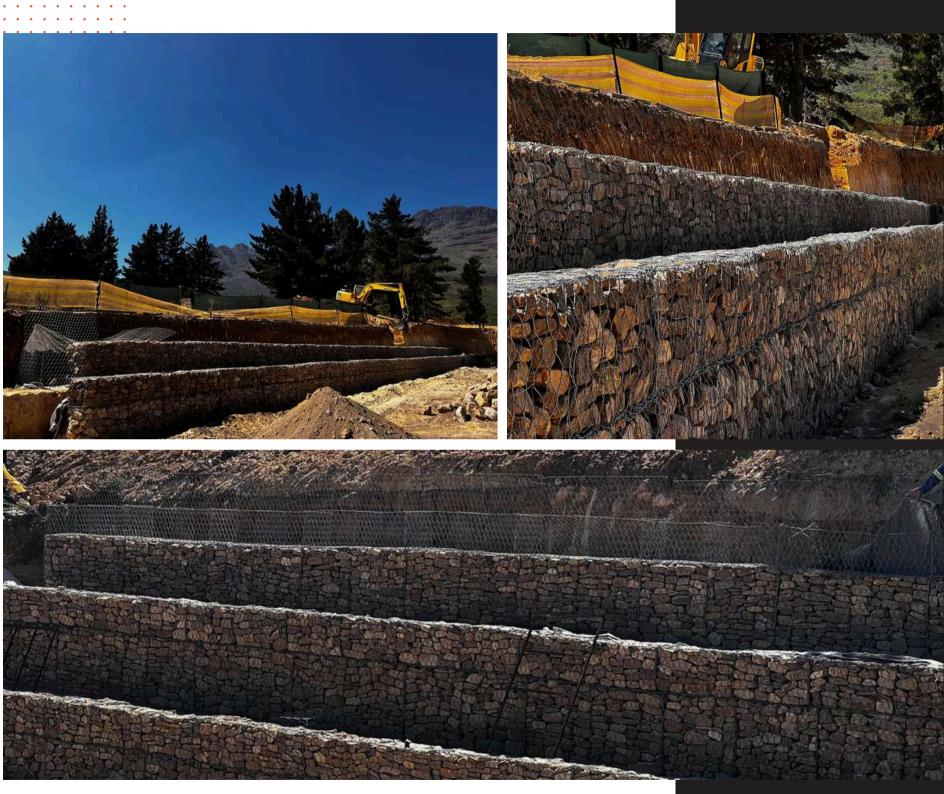

#### DE ZALZE GOLF ESTATE Small Civil Works

Construction of Gabions in Blauwklippen river. River bank protection at De Zalze Golf Estate Stellenbosch.

......