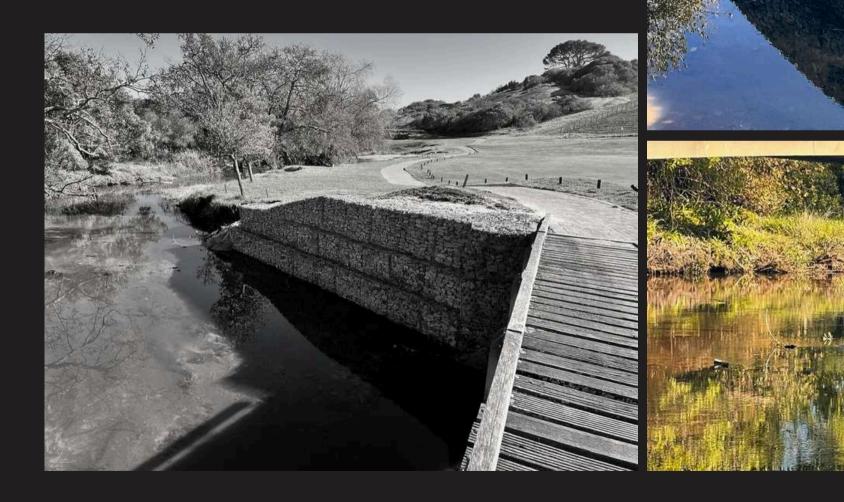

#### DE ZALZE GOLF ESTATE Small Civil Works

Construction of Gabions in Blauwklippen river. River bank protection at De Zalze Golf Estate Stellenbosch.

......