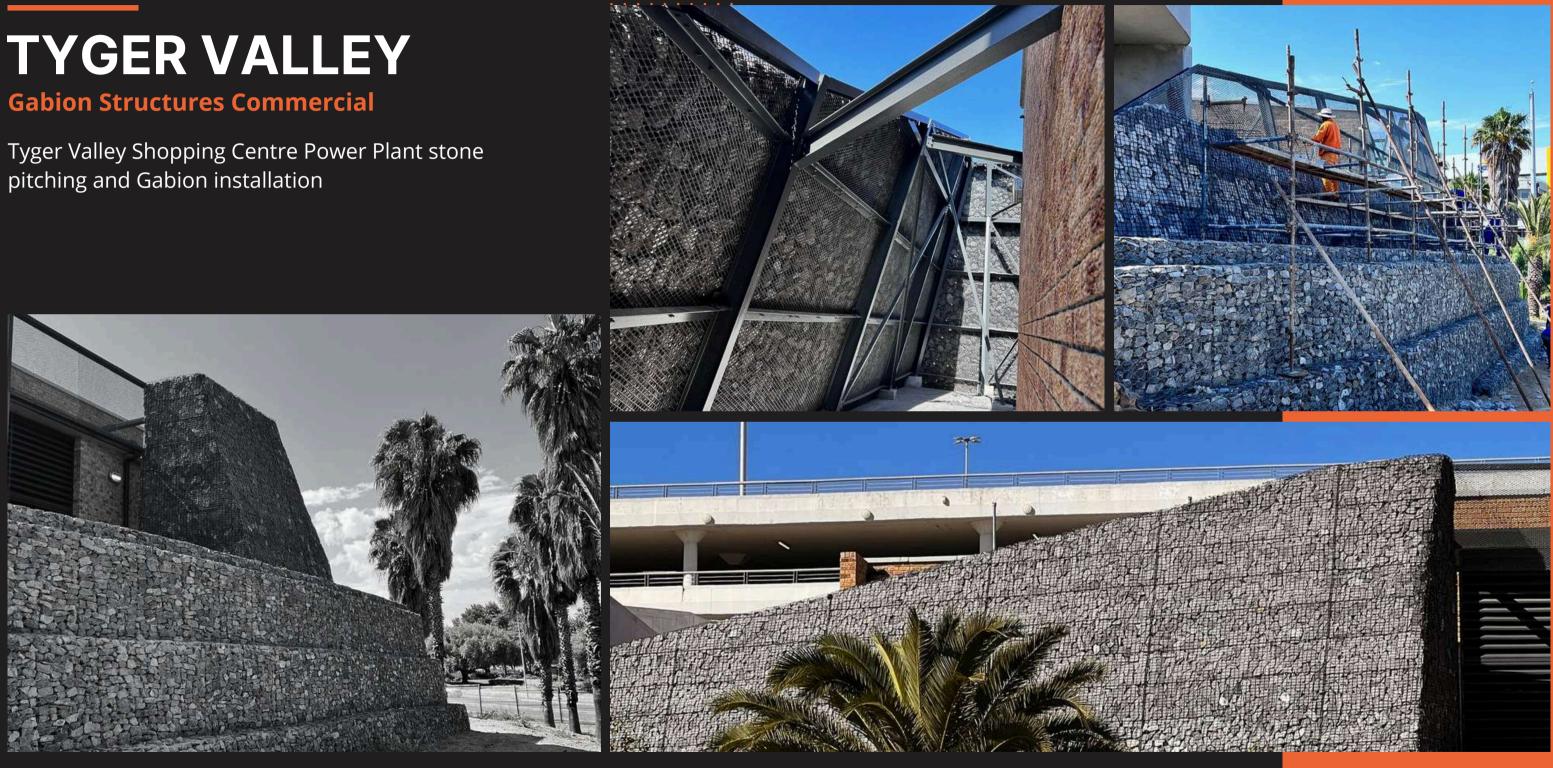

# **TYGER VALLEY**

### **HOUSE DUNN Gabion Structures Residential**

Gabion Project. House Dunn Stellenbosch

. . . . . . . . . . . . . . . . . . . . . . . . . .